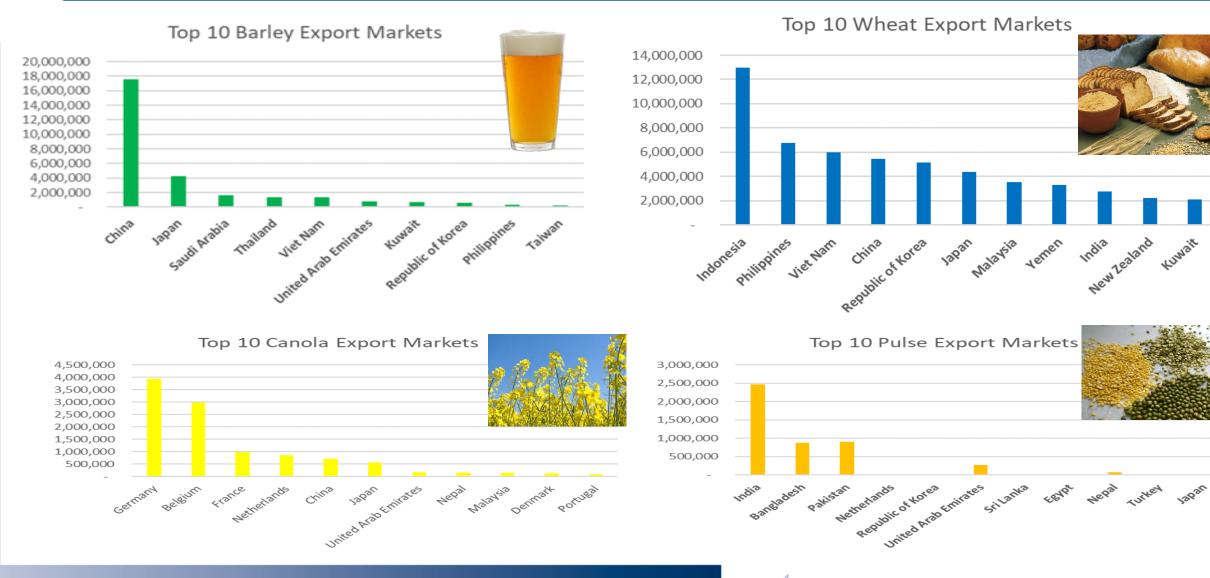

#### Australian Grain Industry Value (\$A million)

Top 10 Importers (5Yr)-Barley