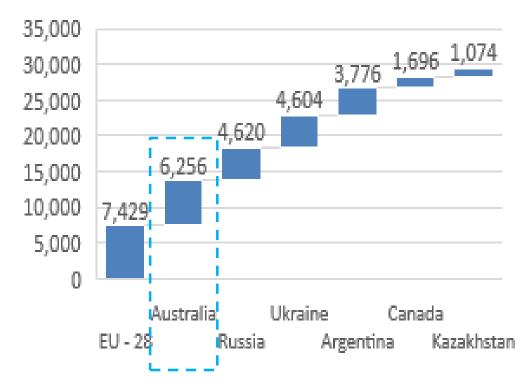

## **Our Place in the Barley World**

#### Exports

### Export (kt) of Barley from the main exporting countries

GRAIN TRADE AUSTRALIA

Source: USDA