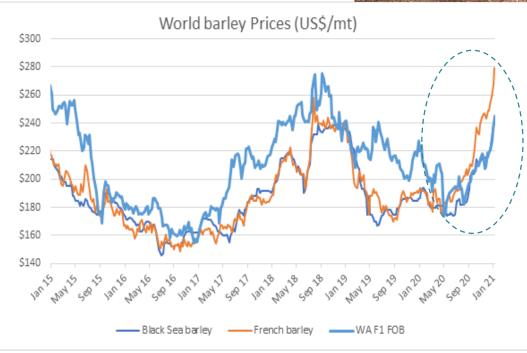

# **Market Conditions**

- Seshuffling Supply/Demand Deck Chairs
- Schina buys French, Canadian, Arg at USD~30 premium
- China feed grain deficits/low inventory raising the tide
- 5 Australia cheap origin..
  - 🄄 Saudi demand
  - Is Aussie barley to Mexico a good thing?
- Suying Domestic Demand
  - 5 White meat, dairy