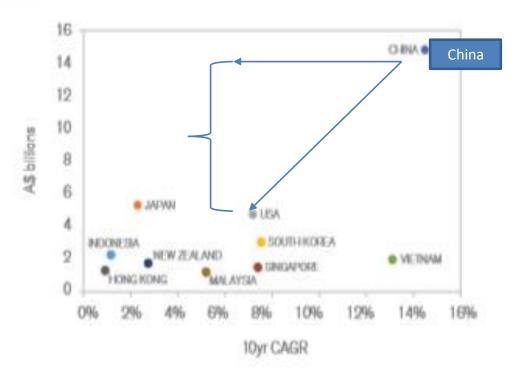

## Mind the Gap – the lost value

#### Grain Exports to China (\$A-FOB)

#### Growth of top 10 Australian export markets

China was the largest growth market for Australian agricultural exports in 2019/20 and over the past 10 years.

Source: Ruralbank