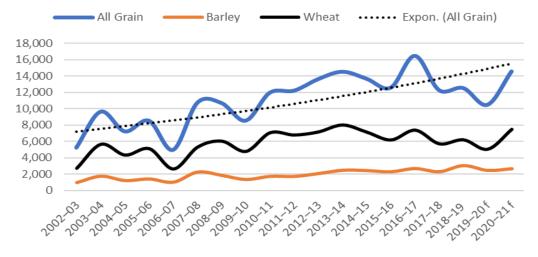

## **Barley in the Australian Grain Profile**

#### Australian Grain Industry Value (\$A million)

Top 10 Importers (5Yr)-Barley