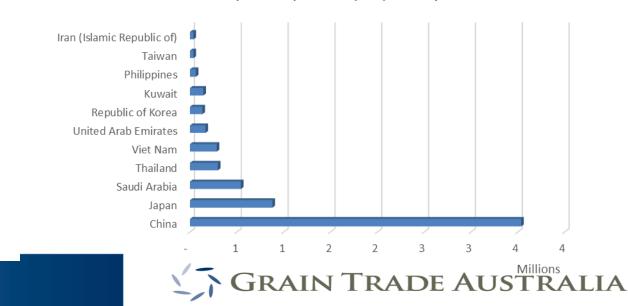

#### Australian Grain Industry Value (\$A million)

Top 10 Importers (5Yr)-Barley