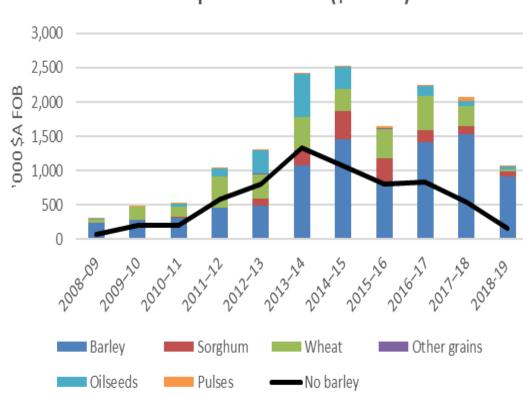

s in:co1. Regulationco2. Production Sectorco

- 3. Supply Chain
- 4. Consumptive

Sector

Ensure confidence in commercial dealings by providing legal rigour Underpins Contractual Arrangements Engaging with Policy makers to ensure fair & equitable trade and access to domestic & global markets

Leadership and Codes of Practice Increase Industry capacity by providing training & development programs

Industry driven and managed "Self-Regulatory Framework"

## **Our Place in the Barley World**

#### Production



#### Exports

### Export (kt) of Barley from the main exporting countries



GRAIN TRADE AUSTRALIA

Source: USDA

## **Barley in the Australian Grain Profile**



#### Australian Grain Industry Value (\$A million)



Top 10 Importers (5Yr)-Barley





## Mind the Gap – the lost value



#### Grain Exports to China (\$A-FOB)

#### Growth of top 10 Australian export markets



China was the largest growth market for Australian agricultural exports in 2019/20 and over the past 10 years.

Source: Ruralbank

# **Barley Timeline**



# **China's Complaints**

| Complaints