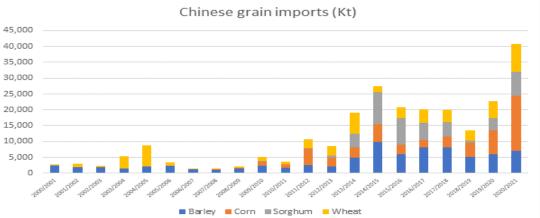

## South East Asian Demand

- Growing Production, but
- Massive Imports (40mmt!)
- Growth 6 x in corn, 2.5 x wheat
- Feed doesn't = failure
- Policy & Market Access Challenges
- 5 Technical Engagement