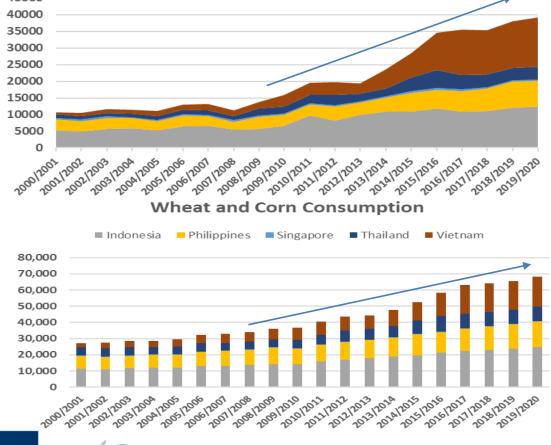

## South East Asian Demand

- Growing Production, but
- Massive Imports (40mmt!)
- Growth 6 x in corn, 2.5 x wheat
- Feed doesn't = failure
- Policy & Market Access Challenges
- 5 Technical Engagement

# Wheat & Corn Imports Indonesia Philippines Singapore Thailand 45000 40000 35000

Vietnam