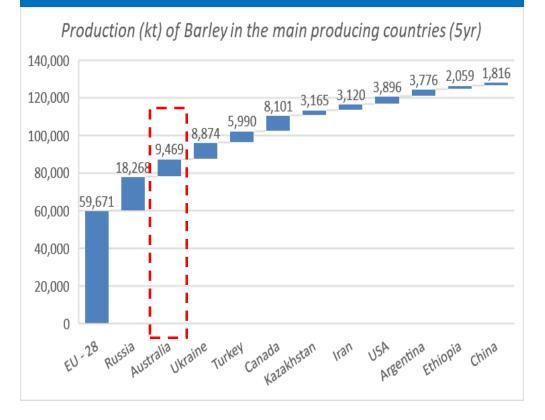

rain Trade Australia GRDC Crop Update – Bendigo Feb 2021

INDUSTRY DRIVEN & MANAGED GRAIN TRADING STANDARDS ~ TRADE RULES & CONTRACTS ~ TRADE & MARKET ACCESS ~ TRAINING & DEVELOPMENT ~ DISPUTE RESOLUTION

## **GTA Core Task – Facilitation of Trade**



Reflect RequirementsEn& capabilities in:co1. Regulationco2. Production Sectorco

- 3. Supply Chain
- 4. Consumptive

Sector

Ensure confidence in commercial dealings by providing legal rigour Underpins Contractual Arrangements Engaging with Policy makers to ensure fair & equitable trade and access to domestic & global markets

Leadership and Codes of Practice Increase Industry capacity by providing training & development programs

Industry driven and managed "Self-Regulatory Framework"

## **Our Place in the Barley World**

#### Production



#### Exports

### Export (kt) of Barley from the main exporting countries



GRAIN TRADE AUSTRALIA

Source: USDA

## **Barley in the Australian Grain Profile**



#### Australian Grain Industry Value (\$A million)



Top 10 Importers (5Yr)-Barley





## Mind the Gap – the lost value



#### Grain Exports to China (\$A-FOB)

#### Growth of top 10 Australian export markets



China was the largest growth market for Australian agricultural exports in 2019/20 and over the past 10 years.

Source: Ruralbank

# **Barley Timeline**



# **China's Complaints**

| Complaints