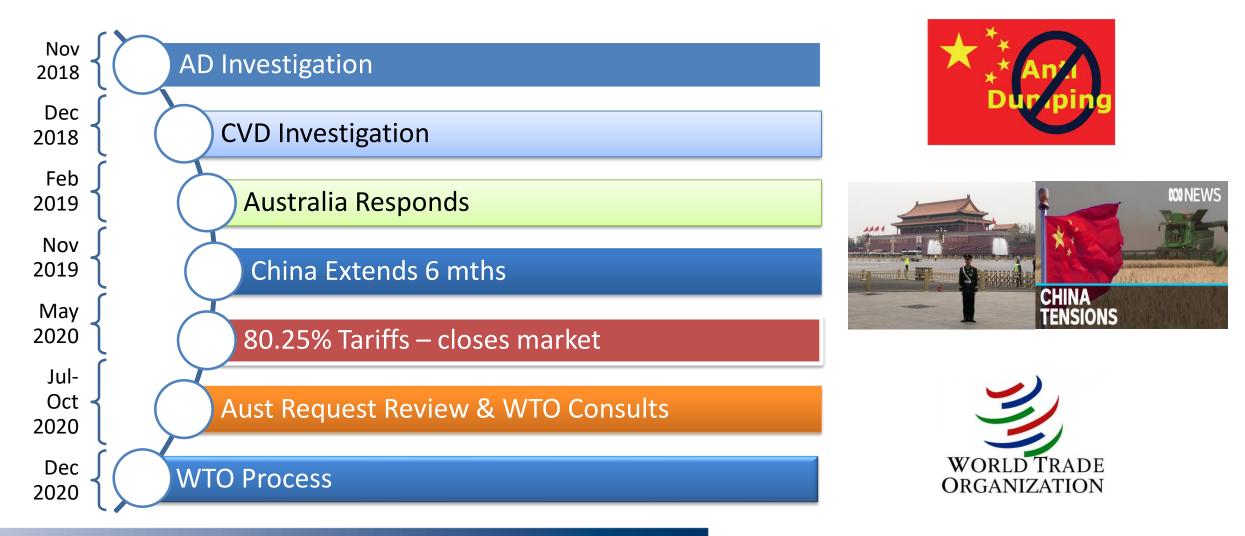

trade and access to domestic & global markets

Leadership and Codes of Practice Increase Industry capacity by providing training & development programs

Industry driven and managed "Self-Regulatory Framework"

## **Our Place in the Barley World**

#### Production



#### Exports

### Export (kt) of Barley from the main exporting countries



GRAIN TRADE AUSTRALIA

Source: USDA

## **Barley in the Australian Grain Profile**



#### Australian Grain Industry Value (\$A million)



Top 10 Importers (5Yr)-Barley





## Mind the Gap – the lost value



#### Grain Exports to China (\$A-FOB)

#### Growth of top 10 Australian export markets



China was the largest growth market for Australian agricultural exports in 2019/20 and over the past 10 years.

Source: Ruralbank

# **Barley Timeline**



# **China's Complaints**

| Complaints